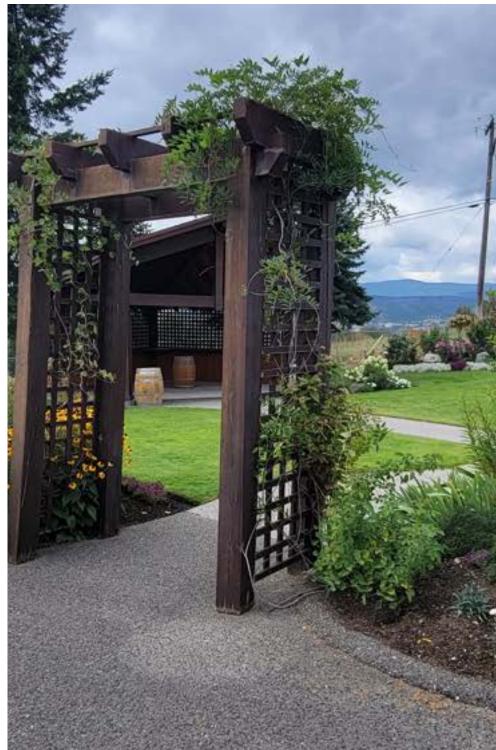

# CEREMONY

Outdoor Ceremony at the Gazebo:
Our picturesque outdoor ceremony
site is meticulously landscaped by
the skilled Sunset Ranch Team,
adorned with vibrant flower beds
and a paved walkway leading to a
breathtaking gazebo.