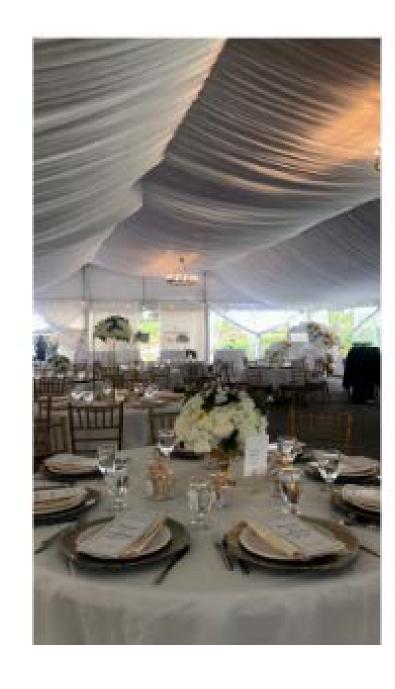

# Durali Event Tent

The Okanagan is a popular choice for outdoor events! We introduce our Durali Event Tent, one of the largest outdoor event spaces in Kelowna; a unique venue to host your wedding, engagement party, Birthday party, conference, golf tournament and more! Surrounded by lush greenery, view of golf course, the Durali Event Tent can host up to 400 guests for wedding and up to 475 for other events. (Over 500 guests will require 6-8 months notice.) We look forward to serving you at your next event!

#### Included:

- Round, square and rectangle tables
- Gold chiavari chairs
- White or Black table cloths
- White or black napkins and table skirting
- Stemware/flatware/cutlery
- Easels
- Projector and Screen
- Dance Floor
- Stage 12 x 12
- Bar Service
- Heaters (if needed)
- Washrooms located in Clubhouse
- Sound system rental (\$299 Rental)