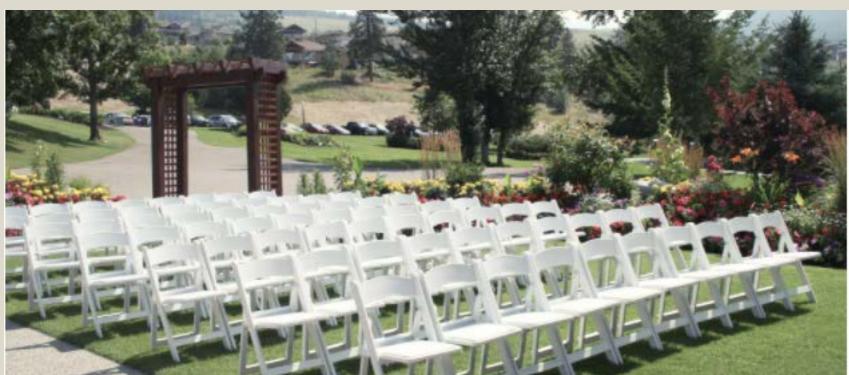

# CEREMONY

Outdoor Ceremony at the Gazebo:
Our picturesque outdoor ceremony
site is meticulously landscaped by
the skilled Sunset Ranch Team,
adorned with vibrant flower beds
and a paved walkway leading to a
breathtaking gazebo.

Ceremony Includes:

- Complimentary rehearsal (please reserve)
- Golf cart transportation
- Access to electrical power
- Padded white garden chairs
- Signing table
- Wine barrels (2)
- Easel for your welcome sign
- Chair set up and takedown
- Real flower petals permitted (dried or fresh)
- Option to book only the ceremony