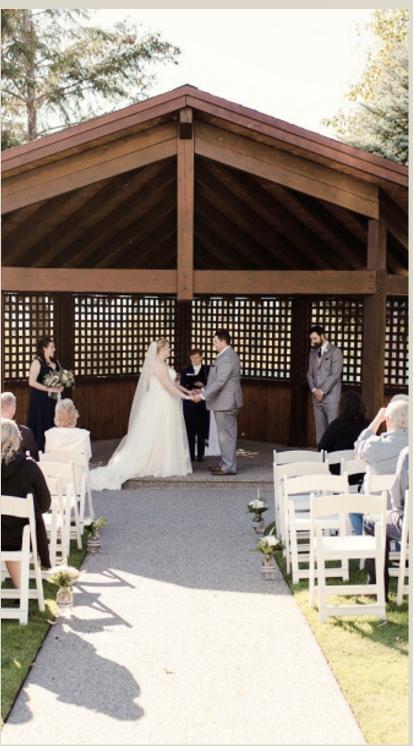

# CEREMONY

Outdoor Ceremony at the Gazebo:
Our picturesque outdoor ceremony
site is meticulously landscaped by
the skilled Sunset Ranch Team,
adorned with vibrant flower beds
and a paved walkway leading to a
breathtaking gazebo.

Ceremony Includes:

- Complimentary rehearsal (please reserve)
- Golf cart transportation
- Access to electrical power
- Padded white garden chairs
- Signing table
- Wine barrels (2)
- Easel for your welcome sign
- Chair set up and takedown
- Real flower petals permitted (dried or fresh)
- Option to book only the ceremony