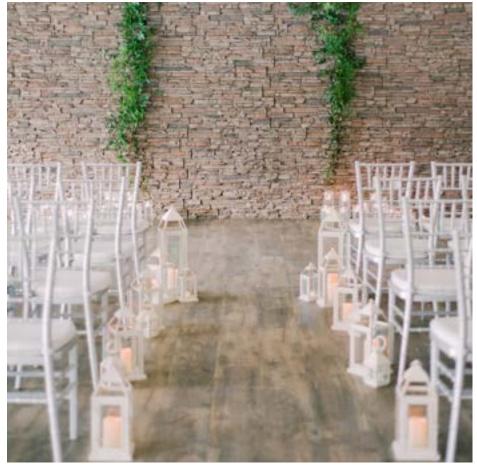

# CEREMONY

Outdoor Ceremony at the Gazebo:
Our picturesque outdoor ceremony
site is meticulously landscaped by
the skilled Sunset Ranch Team,
adorned with vibrant flower beds
and a paved walkway leading to a
breathtaking gazebo.

Ceremony Includes:

- Complimentary rehearsal (please reserve)
- Golf cart transportation
- Access to electrical power
- Padded white garden chairs
- Signing table
- Wine barrels (2)
- Easel for your welcome sign
- Chair set up and takedown
- Real flower petals permitted (dried or fresh)
- Option to book only the ceremony