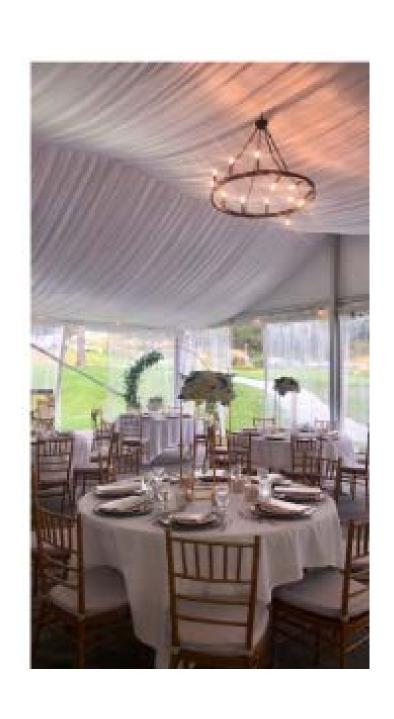

# Durali Event Tent

The Okanagan is a popular choice for outdoor events! We introduce our Durali Event Tent, one of the largest outdoor event spaces in Kelowna; a unique venue to host your wedding, engagement party, Birthday party, conference, golf tournament and more! Surrounded by lush greenery, view of golf course, the Durali Event Tent can host up to 400 guests for wedding and up to 475 for other events. (Over 500 guests will require 6-8 months notice.) We look forward to serving you at your next event!

#### Included:

- Round, square and rectangle tables
- Gold chiavari chairs
- White or Black table cloths
- White or black napkins and table skirting
- Stemware/flatware/cutlery
- Easels
- Projector and Screen
- Dance Floor
- Stage 12 x 12
- Bar Service
- Heaters (if needed)
- Washrooms located in Clubhouse
- Sound system rental (\$299 Rental)