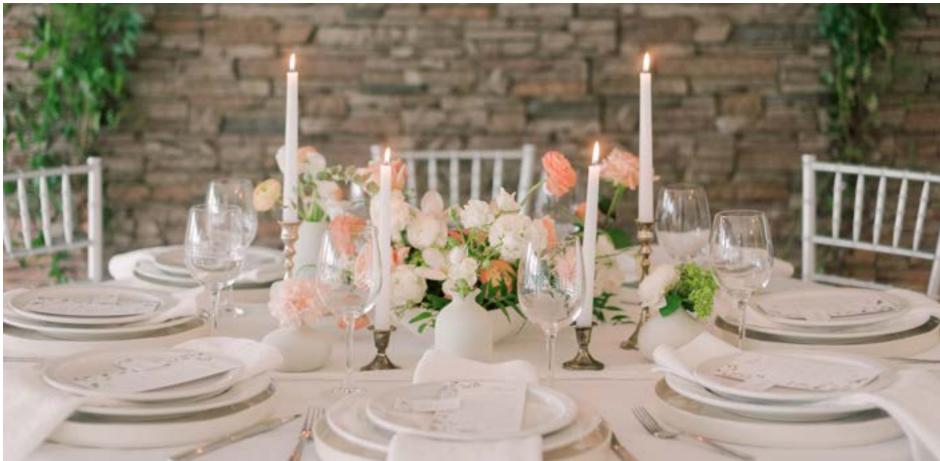

# Banquet Room

The impressive vaulted ceilings, expansive wall-length windows, and striking brick feature wall combine to establish a contemporary and welcoming ambiance with picturesque views of the golf course. Your venue rental encompasses the Sunset Ranch lounge, bar, and a section of the spacious outdoor patio. The banquet room can comfortably host up to 150 guests (max 170) for seated dinner service, with the option to welcome additional guests for the dance segment of the evening following dinner.

#### Included:

- Round, square and rectangle tables
- Silver chiavari chairs
- White or black table cloths
- White or black napkins and table skirting
- Stemware, flatware, and cutlery
- Easels
- Dance floor area
- Podium for speeches
- Wireless mic, audio throughout banquet room, lounge and patio

- Projector and screen
- Complimentary cake plating and service
- Setup ready for you to decorate (8 am the day of)
- Sound system rental (\$299 Rental)