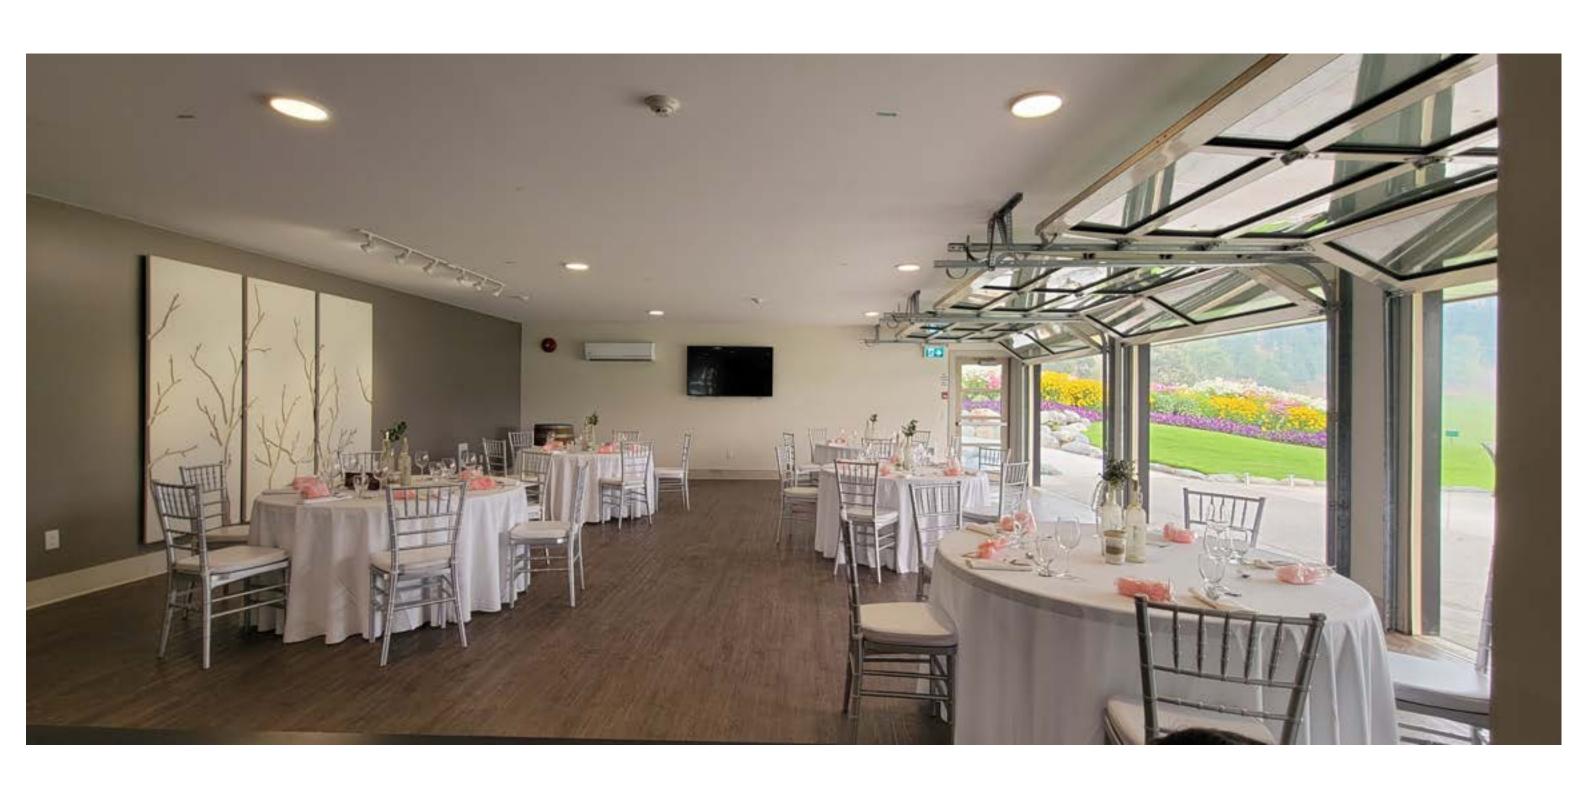

# Banquet Room

The impressive vaulted ceilings, expansive wall-length windows, and striking brick feature wall combine to establish a contemporary and welcoming ambiance with picturesque views of the golf course. Your venue rental encompasses the Sunset Ranch lounge, bar, and a section of the spacious outdoor patio. The banquet room can comfortably host up to 150 guests (max 170) for seated dinner service, with the option to welcome additional guests for the dance segment of the evening following dinner.

#### Included:

- Round, square and rectangle tables
- Silver chiavari chairs
- White or black table cloths
- White or black napkins and table skirting
- Stemware, flatware, and cutlery
- Easels
- Dance floor area
- Podium for speeches
- Wireless mic, audio throughout banquet room, lounge and patio

- Projector and screen
- Complimentary cake plating and service
- Setup ready for you to decorate (8 am the day of)
- Sound system rental (\$299 Rental)