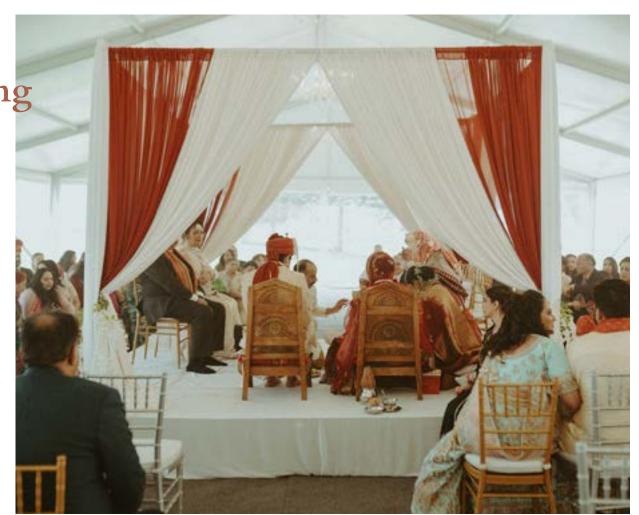

# CEREMONY

Outdoor Ceremony at the Gazebo:
Our picturesque outdoor ceremony
site is meticulously landscaped by
the skilled Sunset Ranch Team,
adorned with vibrant flower beds
and a paved walkway leading to a
breathtaking gazebo.

Indoor Ceremony in the Banquet Room: Alternatively, you can choose to host your ceremony in our exquisite banquet room. This spacious room showcases a decorative brick wall backdrop, making it an ideal choice for winter ceremonies.

Ceremony Includes:

- Complimentary rehearsal (please reserve)
- Golf cart transportation
- Access to electrical power
- Padded white garden chairs
- Signing table
- Wine barrels (2)
- Easel for your welcome sign
- Chair set up and takedown
- Real flower petals permitted (dried or fresh)
- Option to book only the ceremony