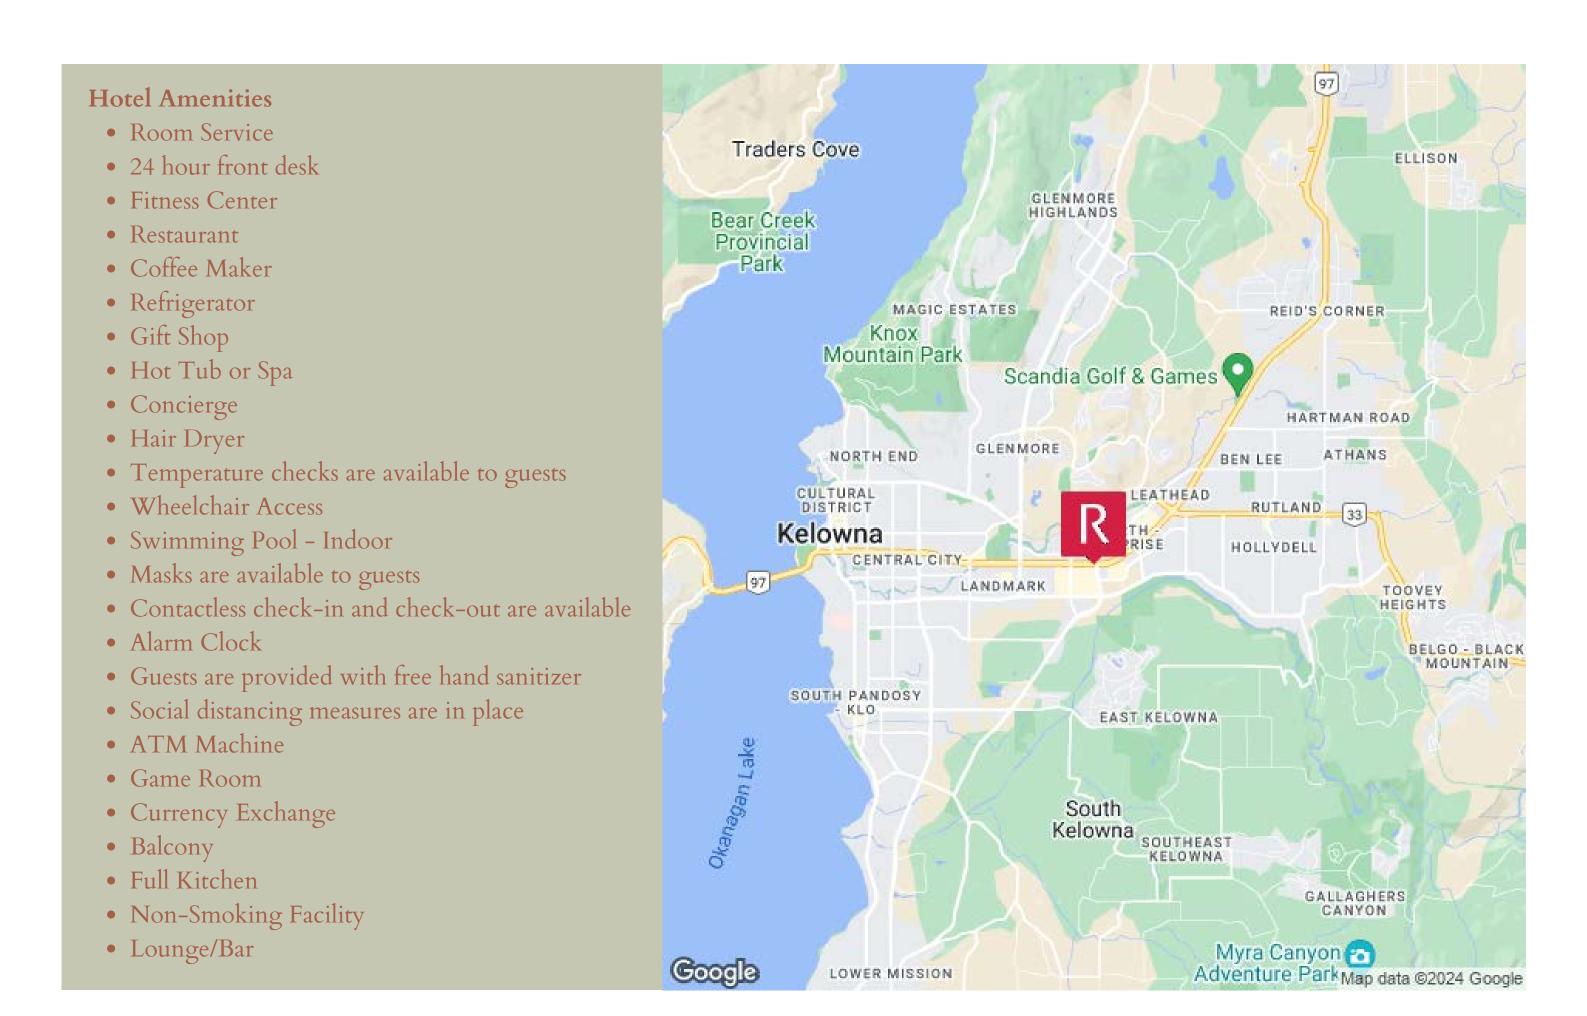

#### Accommodations

Ramada Hotel | 20 % off | Booking link for guests with discount applied, will be provided.

Ramada Hotel & Conference Center by Wyndham Kelowna Partnering with Sunset Ranch Golf and Country Club

# 20% off Room Rates

Sunset Ranch Golf & Country Club is 11-miles from Ramada Kelowna. It features an indoor pool with a hot tub, a restaurant and guest rooms with free Wi-Fi. Ramada Hotel & Conference Center by Wyndham Kelowna provides every room with cable TV. They are furnished with coffee facilities and a refrigerator.

Guests can use the business center and the gym at the hotel. Spacious meeting rooms are also available at the Ramada Hotel & Conference Center by Wyndham Kelowna. Mickies Pub & Patio features 3 big screen TVs, a billiards table and serves pub food.