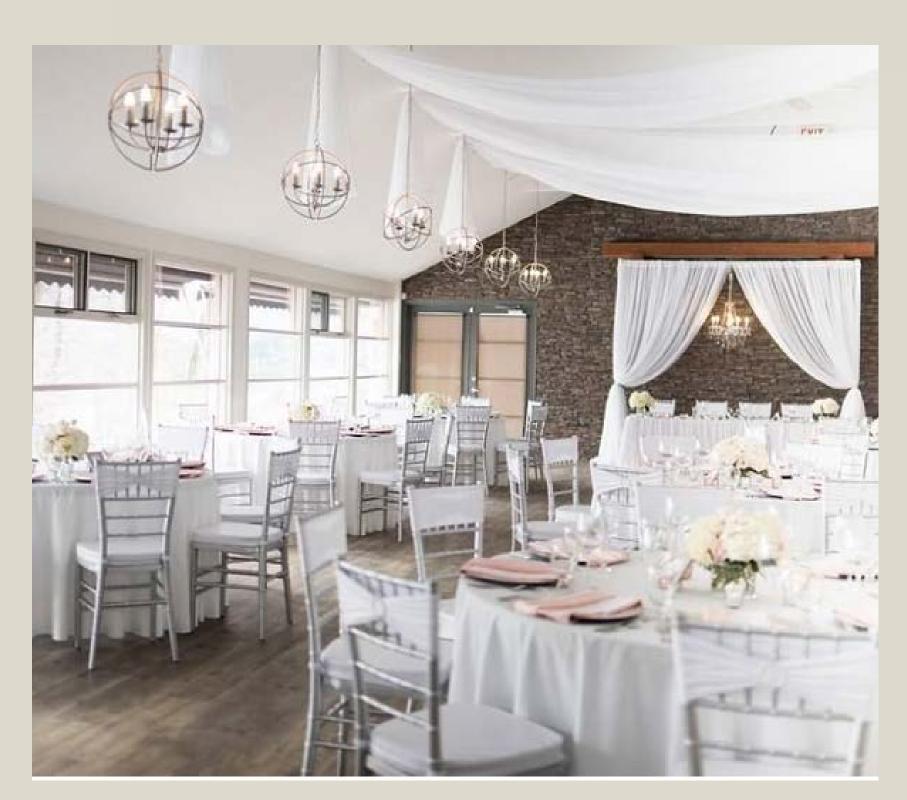

# Banquet Room

The impressive vaulted ceilings, expansive wall-length windows, and striking brick feature wall combine to establish a contemporary and welcoming ambiance with picturesque views of the golf course. Your venue rental encompasses the Sunset Ranch lounge, bar, and a section of the spacious outdoor patio. The banquet room can comfortably host up to 150 guests (max 170) for seated dinner service, with the option to welcome additional guests for the dance segment of the evening following dinner.

#### Included:

- Round, square and rectangle tables
- Silver chiavari chairs
- White or black table cloths
- White or black napkins and table skirting
- Stemware, flatware, and cutlery
- Easels
- Dance floor area
- Podium for speeches
- Wireless mic, audio throughout banquet room, lounge and patio

- Projector and screen
- Complimentary cake plating and service
- Setup ready for you to decorate (8 am the day of)
- Sound system rental (\$299 Rental)