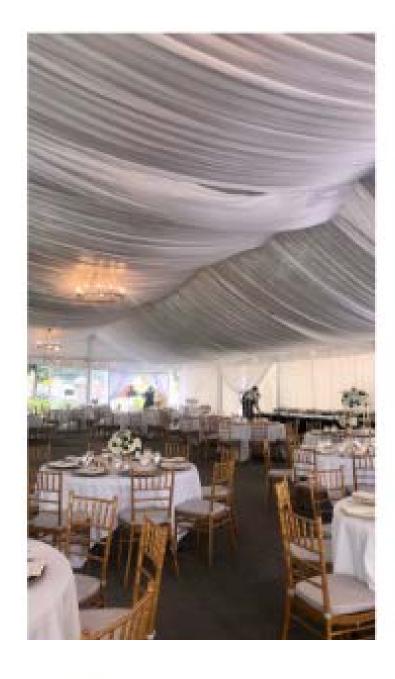

# Durali Event Tent

The Okanagan is a popular choice for outdoor events! We introduce our Durali Event Tent, one of the largest outdoor event spaces in Kelowna; a unique venue to host your wedding, engagement party, Birthday party, conference, golf tournament and more! Surrounded by lush greenery, view of golf course, the Durali Event Tent can host up to 400 guests for wedding and up to 475 for other events. (Over 500 guests will require 6-8 months notice.) We look forward to serving you at your next event!

#### Included:

- Round, square and rectangle tables
- Gold chiavari chairs
- White or Black table cloths
- White or black napkins and table skirting
- Stemware/flatware/cutlery
- Easels
- Projector and Screen
- Dance Floor
- Stage 12 x 12
- Bar Service
- Heaters (if needed)
- Washrooms located in Clubhouse
- Sound system rental (\$299 Rental)